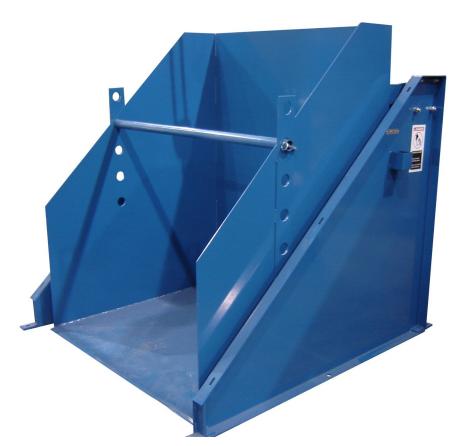

## AMS-T3 HYDRAULIC BOX DUMPERS

AMS-T3 box dumpers will lift and empty Gaylord boxes as well as many other types of carts and containers.

Options include gated enclosures, auto run packages, spring loaded retaining bars, upgraded drive packages and foot pedal controls. An extra wide drum is also available, which can accommodate two 95 gallon carts.

## Standard Features:

- Lifting capacity: 2,000 lbs.
- 2 Horsepower TEFC motor
- 2 button pendant with 15' cord
- Lift time: 33 seconds
- Gravity down: 45 seconds
- Drum size: 52" W x 48" D
- Must be lagged to the floor
- 48" or 60" discharge height
- Ceiling Clearance: 130" or 150"
- Heavy duty, steel retaining bar
- Weight: 2,200 lbs.