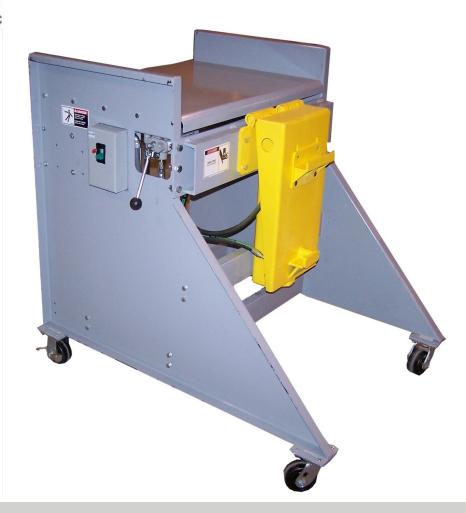

## AMS-T1A CART TIPPER Lifting Capacity: 350 Lbs.

Designed with a 42" discharge height and an attached table that aligns perfectly with the feed tables on our Series 1 industrial shredders.

#### Standard Features:

- Lifts domestic carts, not European carts, which do not have a lift bar
- Lifting capacity: 350 lbs.
- Discharge height: 42"
- Lift time: operator controlled
- Descent: operator controlled
- 1.5 horsepower motor
- 120, 208, 230 or 460 volt
- 10' long cord and plug
- Weight: 450 lbs.
- One year warranty

#### **AMS-T1A CART TIPPER**

Shown at left tipping onto the feed table of an Ameri-Shred Series 1 industrial paper shredder.

Cart tippers significantly reduce worker fatigue while increasing efficiency and production.