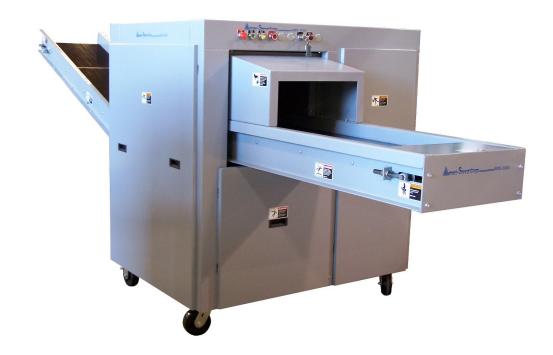

## INDUSTRIAL PAPER SHREDDERS Series 3: Strip Cut Shredders

Series 3 industrial paper shredders, with their 20" wide throats, will shred 1/2 to 3 tons of paper per hour. They range from 20 to 40 horsepower and are available in four shred widths.

## Standard Features:

- 20" W x 71.5" L infeed conveyor
- Extra large feed table included
- Adjustable wear pads
- Spur gears run in an oil bath
- Output conveyor optional
- Precision ground A-2 steel cutters
- Weight: 5,000 Lbs.
- One year warranty on parts
- 111.5" L x 62" W x 67" H