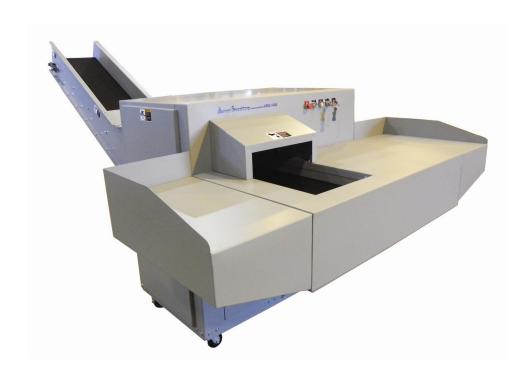

## INDUSTRIAL PAPER SHREDDERS Series 2: Strip Cut Shredders

These conveyor fed industrial paper shredders are designed for high volume, centralized shredding.

Series 2 industrial shredders have the features of a series 3 shredder but in a more compact design. They include a choice of three shred widths.

## Standard Features:

- 16" wide infeed conveyor
- 5/16", 3/8" or 1/2" shred width
- High efficiency motor
- Includes adjustable wear pads
- Spur gears run in an oil bath
- 208, 230 or 460 volt, 3 phase
- Bag holder or output conveyor
- Auto lubrication available
- Heavy duty casters
- One year warranty on parts
- 76" L x 52" W x 56" H
- 84" W with side feed tables