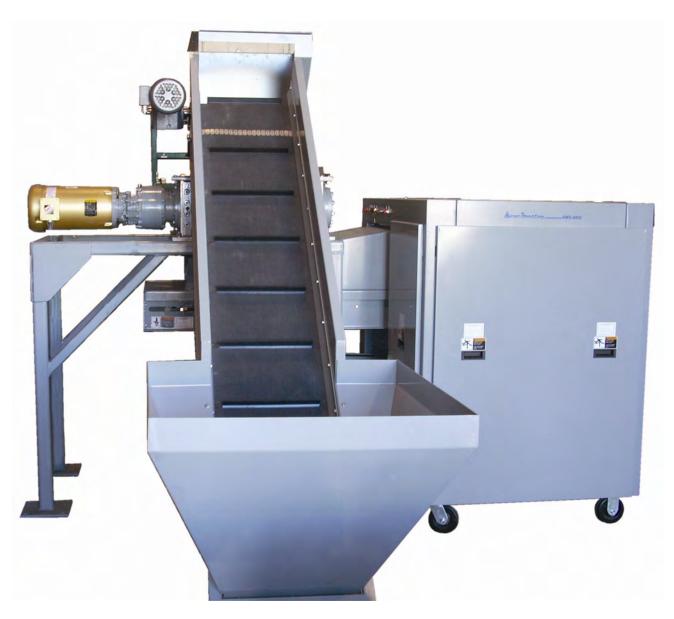

The AMS-PT series shredders discharge onto a secondary shredder's in-feed conveyor and function as a pre-shredder in this application.

Shown at right, with an AMS-4000 industrial paper shredder, this double cut system will produce a nominal 5/8" x 1-1/2" particle size. Additional sizes are available.

-INCREASE YOUR THROUGHPUT
-OFFER YOUR CUSTOMERS A SMALLER PARTICLE SIZE
-IN-FEED CONVEYORS ARE AVAILABLE

P.O. Box 68, Alpena, MI 49707