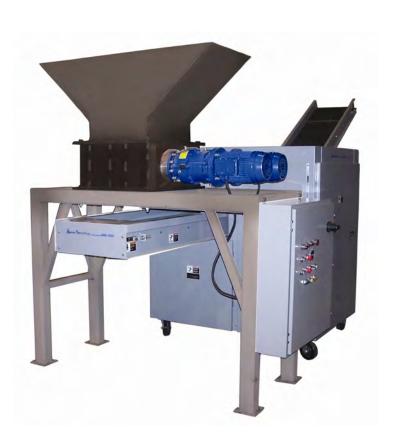

## AMS-PT HOPPER FED SHREDDERS Pierce & Tear Shredders

These hopper fed shredders can be used in conjunction with a strip cut shredder in order to produce a double cut that results in a smaller particle size.

The AMS-PT series shredders discharge onto a secondary shredder's in-feed conveyor and function as a pre-shredder in this application.

Shown at right, with an AMS-4000 industrial paper shredder, this double cut system will produce a nominal 5/8" x 1-1/2" particle size. Additional sizes are available.

## Standard Features:

- Space saving versatility
- Turns an existing strip cut shredder into a double cut system
- Both shredders run independently for optimum functionality

**ECOTAINER** Balers & Containers
Western Canada Sales & Service
Toll Free: 1-800-561-6525
www.ecotainer.ca